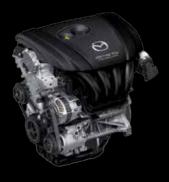

#### SKYACTIV-G

New-generation petrol and diesel power plants represent a fundamental rethink of the internal combustion engine, releasing more performance from less fuel. In the SKYACTIV-G petrol engines the precise A unique piston design helps achieve more efficient combustion of the fuel and air mix - boosting power and lowering emissions. A major reduction of internal friction liberates extra free-revving power, while a The 2.0 litre 4-cylinder engine delivers a sporty 121kW of power and 210Nm of torque, using only 6.4 litres of fuel every 100km. The muscular 2.5 litre engine punches out 141kW and 256Nm, yet uses just 6.9 litres of fuel per 100km

#### SKYACTIV-D

A significantly lower compression ratio than conventional diesel engines allows for far lighter internal components. This reduces friction and inertia, enabling much higher-revving, more exciting power direct injection's multi-hole system minimises fuel use. right up to 5,200rpm. Multi-hole piezo injectors and variable valve lift combine to optimise engine breathing and economy. The 2.2 litre 4-cylinder engine produces 129kW and a muscular 420Nm of torque, using just 5.9 litres of fuel per 100km. With a two-stage free-breathing 4-2-1 exhaust layout enhances efficiency. turbocharger maximising power and efficiency, the SKYACTIV-D engine is able to meet strict Euro stage IV emissions standards without the need for expensive after-treatment of exhaust gasses.