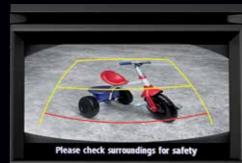

See it all. Reverse camera is a great help – view is automatically displayed when you select reverse, making backing up safer and easier.

It's automatic. Enhanced safety of rain-sensing wipers and auto headlamps lets you focus on enjoying the drive.