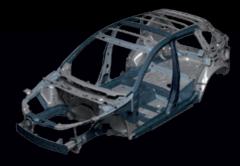

#### *SKYACTIV-BODY*

New-generation design and technologies take performance to unmatched levels. The underbody employs straight-frame construction, which runs uninterrupted through the framework to boost stiffness while saving weight. Front and rear suspension mounting points bond directly to the underbody to add further strength. Greatly increased use of high and ultra-high tensile steel throughout cuts weight, yet bolsters rigidity. Even the doors use special rear cross members offer improved stiffness with pressing methods to reduce weight without compromising strength. Despite being light, Mazda CX-5 disperses crash energy in multiple directions to achieve collision performance among the world's best.