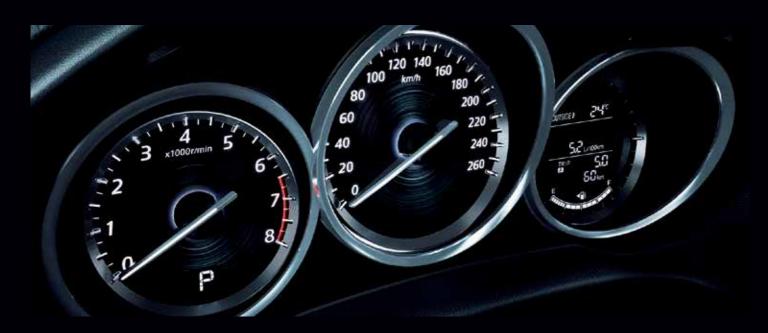

## CONVENIENT TECHNOLOGY.

**Simply sporting.** Polished highlights distinguish elegantly finished instrumentation. White illumination enhances legibility. Right hand dial displays fuel level, outside temperature and trip computer information.