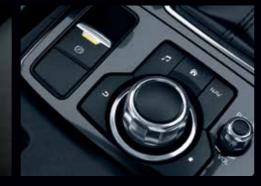

## CONVENIENT TECHNOLOGY.

**Simply sporting.** Polished highlights distinguish elegantly finished instrumentation. White illumination enhances legibility. Right hand dial displays fuel level, outside temperature and trip computer information.