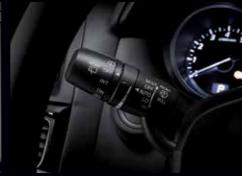

See it all. Reverse camera is a great help – view is automatically displayed when you select reverse, making backing up safer and easier.

It's automatic. Enhanced safety of rain-sensing wipers and auto headlamps lets you focus on enjoying the drive.