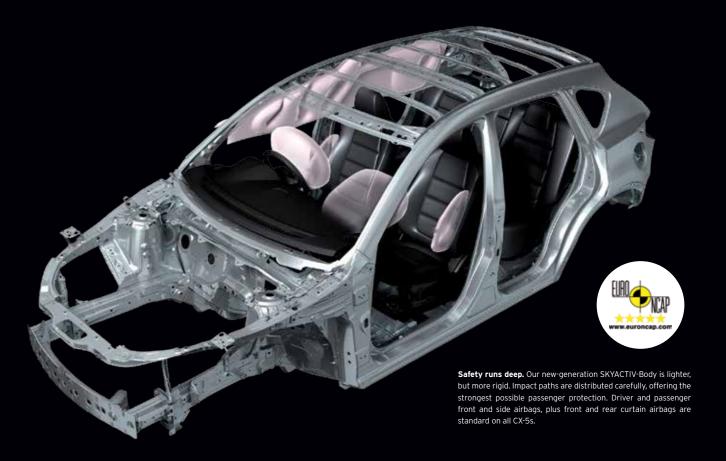

#### *SKYACTIV-BODY*

New-generation design and technologies take performance to unmatched levels. The underbody employs straight-frame construction, which runs uninterrupted through the framework to boost stiffness while saving weight. Front and rear suspension mounting points bond directly to the underbody to add further strength. Greatly increased use of high and ultra-high tensile steel throughout cuts weight, yet bolsters rigidity. Even the doors use special rear cross members offer improved stiffness with pressing methods to reduce weight without compromising strength. Despite being light, Mazda CX-5 disperses crash energy in multiple directions to achieve collision performance among the world's best.

## AN SUV WITH YOUR SAFETY IN MIND.

The Mazda CX-5 keeps the highest safety standards on your side. Designed to protect, its extremely rigid body integrates a multi-load path structure to redirect crash energy away from the occupant cell. With 6 built-in SRS airbags, including front, side (front) and curtain (front and rear). The CX-5 reminds you, at every opportunity, to wear your pre-tensioned and load-limiting seat belts.