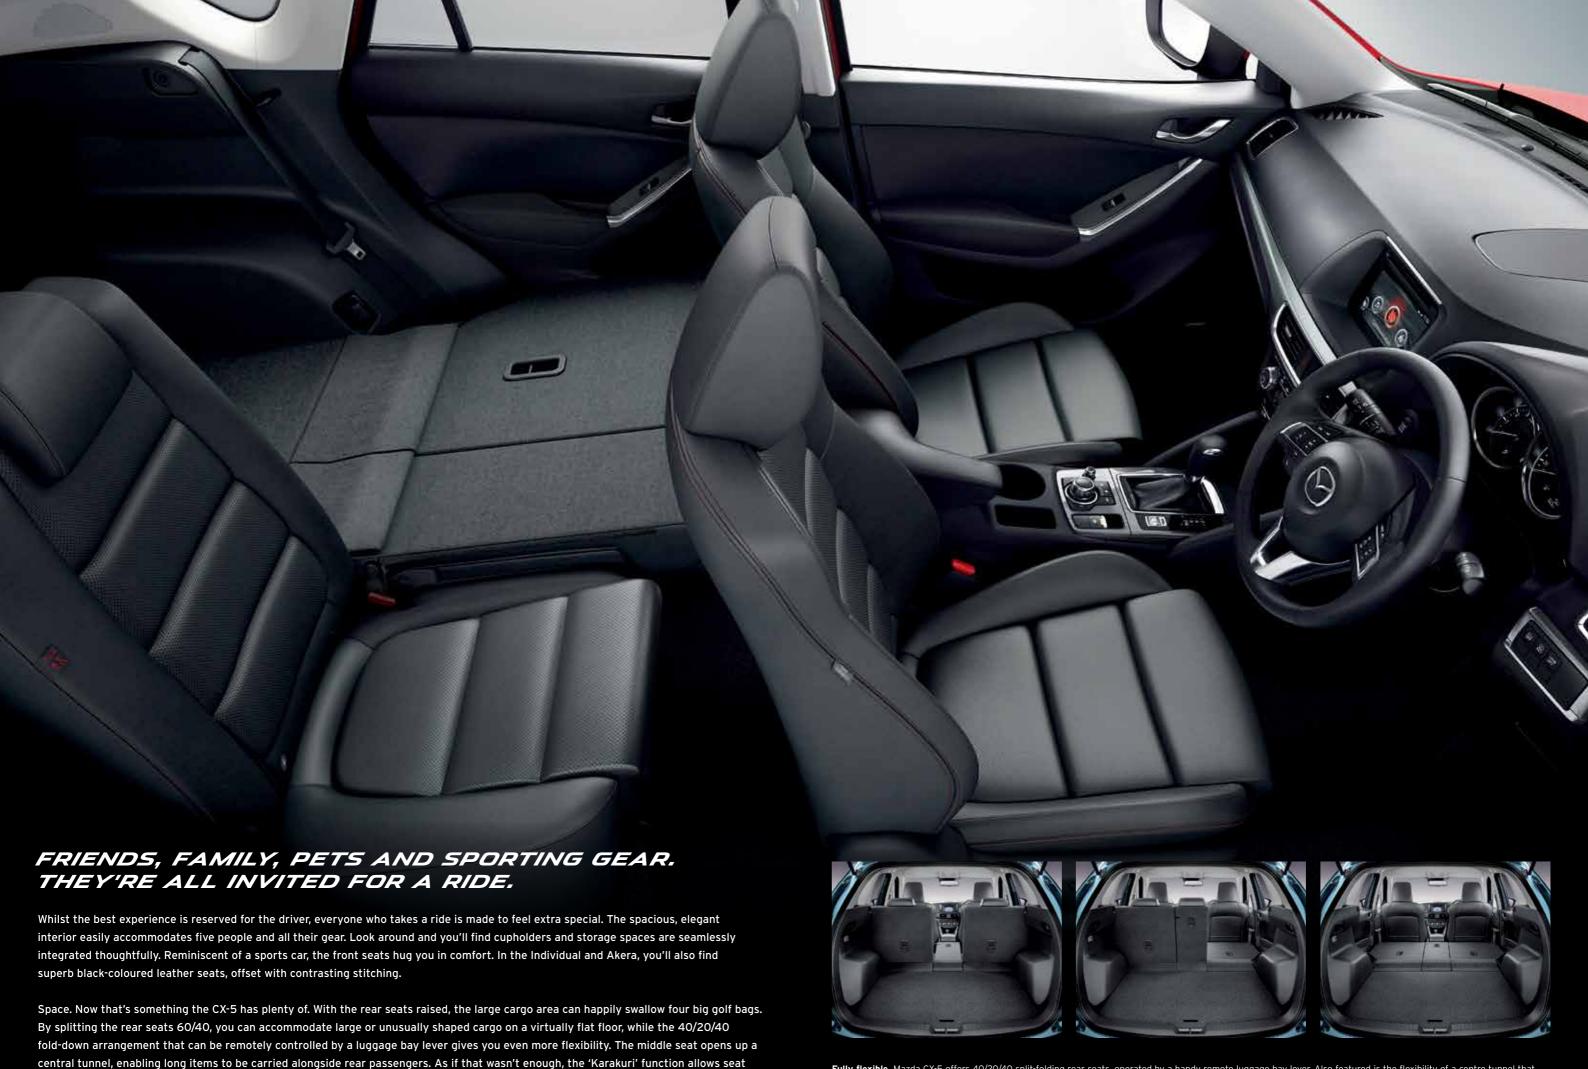

unlatching and folding in one fluid move while the 'Karakuri' tonneau cover provides privacy, conveniently moving as one with the tailgate.

**Fully flexible.** Mazda CX-5 offers 40/20/40 split-folding rear seats, operated by a handy remote luggage bay lever. Also featured is the flexibility of a centre tunnel that lets you carry both long objects and two rear passengers. A generous load area is enhanced by a flat floor.