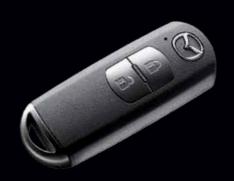

Look, no keys. Smart advanced keyless entry on the Dynamic, Individual and Akera let you jump in without having to fish for keys. As long as you're carrying the remote locking key, you just enter by pressing a button on either front door. In all models you start up by just hitting the ignition button.