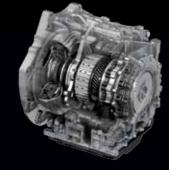

#### SKYACTIV-DRIVE

We've maximised driving fun, and efficiency, by combining the best attributes of conventional automatic, continuously variable and dual clutch transmissions. The SKYACTIV-Drive transmission locks up to couple directly with the engine over a far wider range than other automatics. This delivers a significant improvement in fuel economy and a more direct, manual-like power delivery and driving feel. Shifts are quick, accurate and smooth across the six speeds.