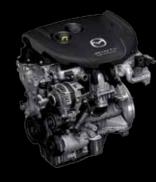

#### SKYACTIV-G

New-generation petrol and diesel power plants represent a fundamental rethink of the internal combustion engine, releasing more performance from less fuel. In the SKYACTIV-G petrol engines the precise A unique piston design helps achieve more efficient combustion of the fuel and air mix - boosting power and lowering emissions. A major reduction of internal friction liberates extra free-revving power, while a The 2.0 litre 4-cylinder engine delivers a sporty 121kW of power and 210Nm of torque, using only 6.4 litres of fuel every 100km. The muscular 2.5 litre engine punches out 141kW and 256Nm, yet uses just 6.9 litres of fuel per 100km

#### SKYACTIV-D

A significantly lower compression ratio than conventional diesel engines allows for far lighter internal components. This reduces friction and inertia, enabling much higher-revving, more exciting power direct injection's multi-hole system minimises fuel use. right up to 5,200rpm. Multi-hole piezo injectors and variable valve lift combine to optimise engine breathing and economy. The 2.2 litre 4-cylinder engine produces 129kW and a muscular 420Nm of torque, using just 5.9 litres of fuel per 100km. With a two-stage free-breathing 4-2-1 exhaust layout enhances efficiency. turbocharger maximising power and efficiency, the SKYACTIV-D engine is able to meet strict Euro stage IV emissions standards without the need for expensive after-treatment of exhaust gasses.