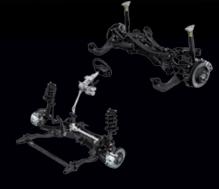

#### SKYACTIV-CHASSIS

We've redesigned everything from the ground up to create an SUV with an unrivalled sense of 'oneness' between car and driver. To achieve nimble handling with great ride comfort, the chassis uses firmer bushings and completely revised geometry for better bump absorption. A highly rigid front suspension cross member combines with higher-ratio electric power assist steering to quicken handling. Both front and much lower weight, thanks to an innovative welding method. It all gives Mazda CX-5 agility you'd never expect in an SUV.