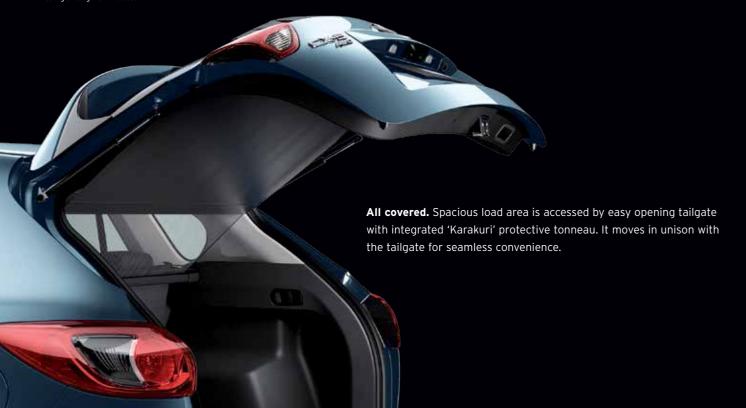

unlatching and folding in one fluid move while the 'Karakuri' tonneau cover provides privacy, conveniently moving as one with the tailgate.

**Fully flexible.** Mazda CX-5 offers 40/20/40 split-folding rear seats, operated by a handy remote luggage bay lever. Also featured is the flexibility of a centre tunnel that lets you carry both long objects and two rear passengers. A generous load area is enhanced by a flat floor.